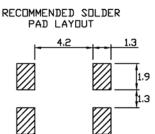

## **Specifications:**

| Frequency Range:                  | 32.768 KHz                                    |
|-----------------------------------|-----------------------------------------------|
| Operating Temperature:            |                                               |
|                                   | : -(0.035 ± 0.008) ppm/°C <sup>2</sup> BT-CUT |
| Frequency Tolerance:<br>(at 25°C) | ± 20 ppm                                      |
| Load Capacitance:                 | 12.5 pF Typical                               |
| Shunt Capacitance:                | 1.35 pF Typical                               |
| Resistance:                       | 50,000Ω Max                                   |
| Drive Level:                      | 1.0 µW Max                                    |
| Aging:                            | ± 3.0 ppm per year                            |
| Packaging:                        | Tape and Reel (3K per Reel)                   |