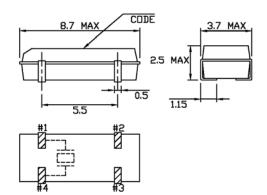

## **Plastic Tuning Fork Crystals**

Cardinal's CPF crystals offer real time frequency control in a sturdy thermoplastic encasement with a 2.5 mm height.

**CPFB** Pb RoHS compliant 2002/95/EC

Series

## Part Numbering Example: CPFB Z - A1 C5 - 32.768K D12.5

| CPFB   | <u>7</u>                               | A2*                   | C <sub>5</sub> | 32.768    | D12.5                          |
|--------|----------------------------------------|-----------------------|----------------|-----------|--------------------------------|
| SERIES | ADDED FEATURES                         | <b>OPERATING TEMP</b> | TOLERANCE      | FREQUENCY | LOAD CAP                       |
| CPFB   | BLANK = BULK PACK<br>Z = TAPE AND REEL | A2 = -40°C ~ +85°C    | $C5 = \pm 20$  |           | D6 = 6.0 pF<br>D12.5 = 12.5 pF |

## **Specifications:**

| Frequency Range:                  | 32.768 KHz                                    |
|-----------------------------------|-----------------------------------------------|
| Operating Temperature:            |                                               |
|                                   | : -(0.035 ± 0.008) ppm/°C <sup>2</sup> BT-CUT |
| Frequency Tolerance:<br>(at 25°C) | ± 20 ppm                                      |
| Load Capacitance:                 | 12.5 pF Typical                               |
| Shunt Capacitance:                | 1.35 pF Typical                               |
| Resistance:                       | 50,000Ω Max                                   |
| Drive Level:                      | 1.0 µW Max                                    |
| Aging:                            | ± 3.0 ppm per year                            |
| Packaging:                        | Tape and Reel (3K per Reel)                   |